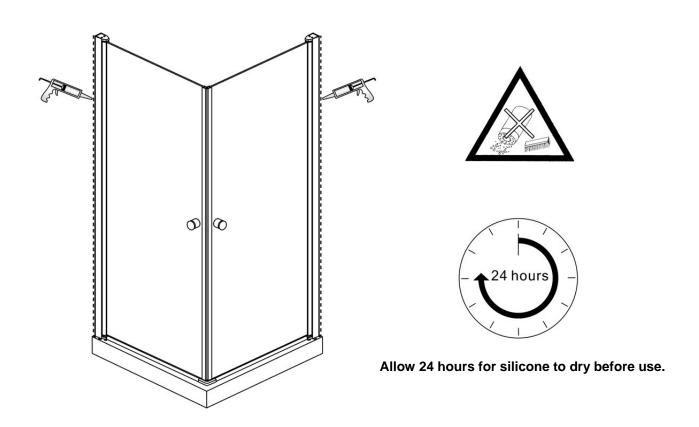

## Assembly drawing

- (1) 8 x wall plugs
- (2) 8 x flat screws M4x35
- (3) 6 x screw M4x8
- (4) 6 x screw cover caps
- (5) 2 x wall posts
- (6) 2 x handle sets

- (7) 1 x aluminum seal
- (8) 2 x water deflectors
- (9) 2 x door panels
- (10)2 x aluminum seals
- (11) 1 x screw M4x25
- (12) 1 x clip