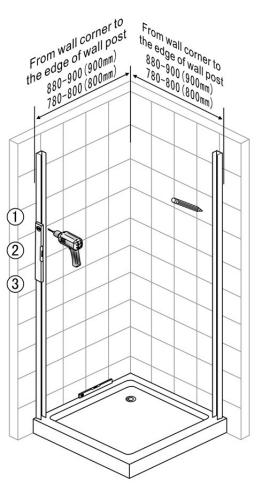

### Notes: Safety glass can not be re-worked.

Please read these instructions carefully before start of installation.

Specail care should be taken when drilling walls to avoid hidden pipes or electrical cabels.

Note: this product is heavy and may require two people to install.