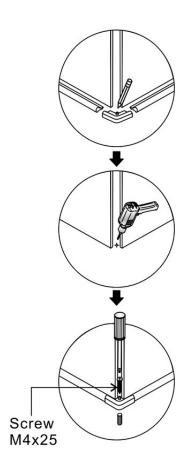

## Assembly drawing

- (1) 8 x wall plugs
- (2) 8 x flat screws M4x35
- (3) 6 x screw M4x8
- (4) 6 x screw cover caps
- (5) 2 x wall posts
- (6) 2 x handle sets

- (7) 1 x aluminum seal
- (8) 2 x water deflectors
- (9) 2 x door panels
- (10)2 x aluminum seals
- (11) 1 x screw M4x25
- (12) 1 x clip

## Step 1

Step 2

Step 3

Step 4

Step 5

Step 6