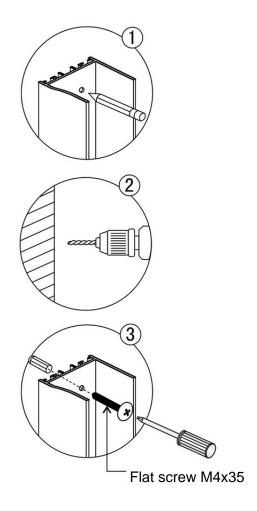

### Notes: Safety glass can not be re-worked.

Please read these instructions carefully before start of installation.

Specail care should be taken when drilling walls to avoid hidden pipes or electrical cabels.