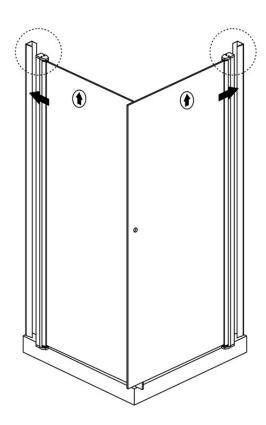

Clearners of gritty or abraside nature should be used. Care should be taken to avoid contact with strong chemicals such as organic solvents and strippers.

Glass cleaners can be used but with caution, if in doubt contact the manufacturer of the cleaner in question.

Please keep these instructions for aftercare and customer servies details.

## Tools required





This product is heavy and may require two people to install.



### Box contents



## Assembly drawing



- (1) 8 x wall plugs
- (2) 8 x flat screws M4x35
- (3) 6 x screw M4x8
- (4) 6 x screw cover caps
- (5) 2 x wall posts
- (6) 2 x handle sets

- (7) 1 x aluminum seal
- (8) 2 x water deflectors
- (9) 2 x door panels
- (10)2 x aluminum seals
- (11) 1 x screw M4x25
- (12) 1 x clip

## Installation steps

## Step 1





Step 2





Step 3





Step 4





Step 5





Step 6