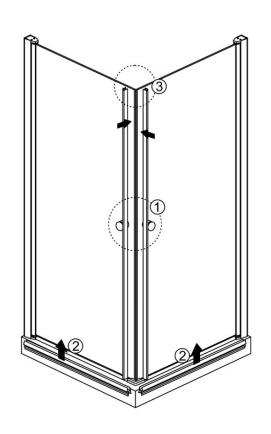

abraside nature should be used. Care should be taken to avoid contact with strong chemicals such as organic solvents and strippers.

Glass cleaners can be used but with caution, if in doubt contact the manufacturer of the cleaner in question.

Please keep these instructions for aftercare and customer servies details.

## Tools required





This product is heavy and may require two people to install.



### Box contents



## Assembly drawing



- (1) 8 x wall plugs
- (2) 8 x flat screws M4x35
- (3) 6 x screw M4x8
- (4) 6 x screw cover caps
- (5) 2 x wall posts
- (6) 2 x handle sets

- (7) 1 x aluminum seal
- (8) 2 x water deflectors
- (9) 2 x door panels
- (10)2 x aluminum seals
- (11) 1 x screw M4x25
- (12) 1 x clip

## Installation steps

## Step 1





Step 2





Step 3





Step 4





Step 5





Step 6