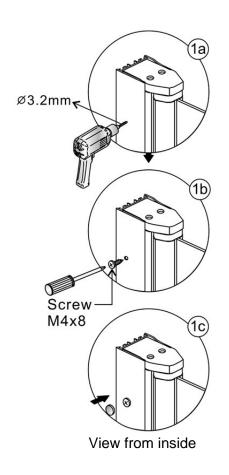

## Assembly drawing

- (1) 8 x wall plugs
- (2) 8 x flat screws M4x35
- (3) 6 x screw M4x8
- (4) 6 x screw cover caps
- (5) 2 x wall posts
- (6) 2 x handle sets

- (7) 1 x aluminum seal
- (8) 2 x water deflectors
- (9) 2 x door panels
- (10)2 x aluminum seals
- (11) 1 x screw M4x25
- (12) 1 x clip