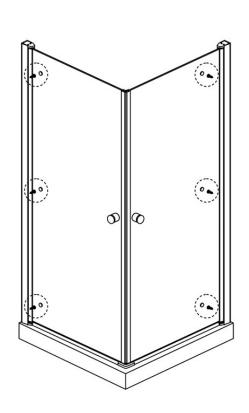

## Assembly drawing

- (1) 8 x wall plugs
- (2) 8 x flat screws M4x35
- (3) 6 x screw M4x8
- (4) 6 x screw cover caps
- (5) 2 x wall posts
- (6) 2 x handle sets

- (7) 1 x aluminum seal
- (8) 2 x water deflectors
- (9) 2 x door panels
- (10)2 x aluminum seals
- (11) 1 x screw M4x25
- (12) 1 x clip