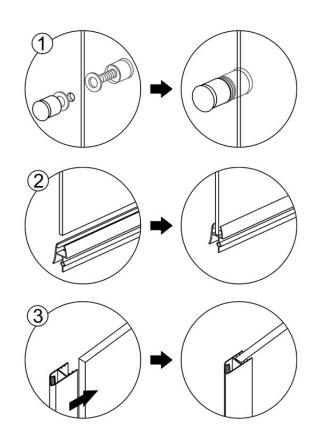

## Assembly drawing

- (1) 8 x wall plugs
- (2) 8 x flat screws M4x35
- (3) 6 x screw M4x8
- (4) 6 x screw cover caps
- (5) 2 x wall posts
- (6) 2 x handle sets

- (7) 1 x aluminum seal
- (8) 2 x water deflectors
- (9) 2 x door panels
- (10)2 x aluminum seals
- (11) 1 x screw M4x25
- (12) 1 x clip