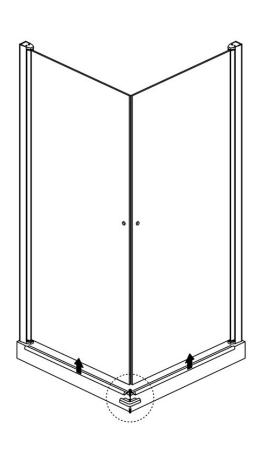

of gritty or abraside nature should be used. Care should be taken to avoid contact with strong chemicals such as organic solvents and strippers.

Glass cleaners can be used but with caution, if in doubt contact the manufacturer of the cleaner in question.

Please keep these instructions for aftercare and customer servies details.

## Tools required





This product is heavy and may require two people to install.



### Box contents



## Assembly drawing



- (1) 8 x wall plugs
- (2) 8 x flat screws M4x35
- (3) 6 x screw M4x8
- (4) 6 x screw cover caps
- (5) 2 x wall posts
- (6) 2 x handle sets

- (7) 1 x aluminum seal
- (8) 2 x water deflectors
- (9) 2 x door panels
- (10)2 x aluminum seals
- (11) 1 x screw M4x25
- (12) 1 x clip

## Installation steps

## Step 1





Step 2





Step 3





Step 4





Step 5





Step 6