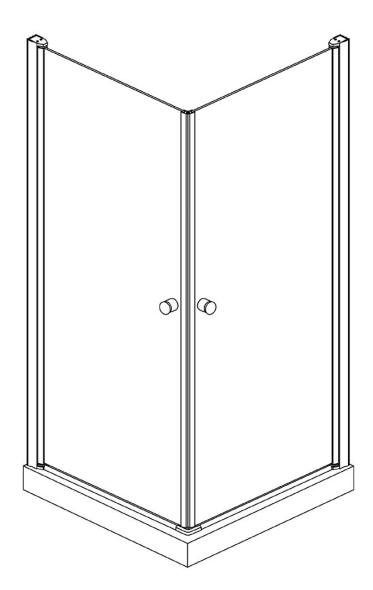

## Assembly drawing

- (1) 8 x wall plugs
- (2) 8 x flat screws M4x35
- (3) 6 x screw M4x8
- (4) 6 x screw cover caps
- (5) 2 x wall posts
- (6) 2 x handle sets

- (7) 1 x aluminum seal
- (8) 2 x water deflectors
- (9) 2 x door panels
- (10)2 x aluminum seals
- (11) 1 x screw M4x25
- (12) 1 x clip