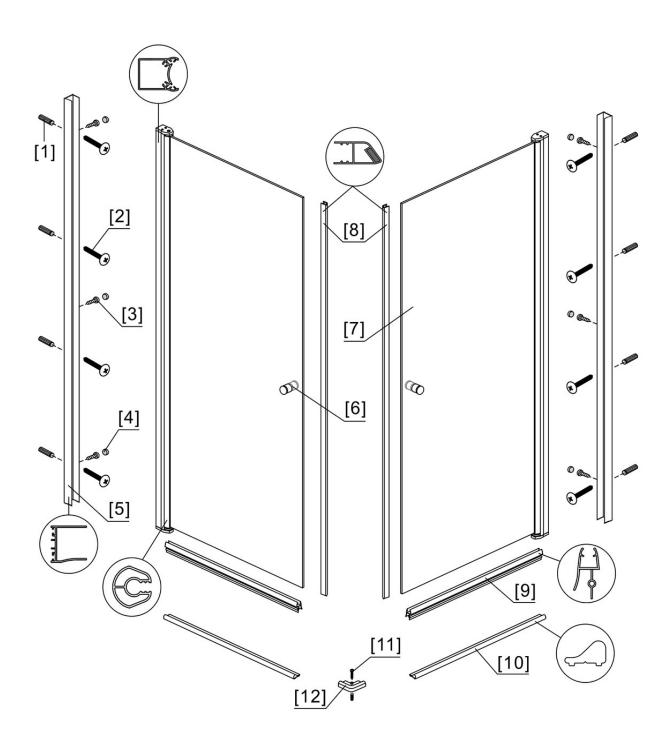

## Assembly drawing

- (1) 8 x wall plugs
- (2) 8 x flat screws M4x35
- (3) 6 x screw M4x8
- (4) 6 x screw cover caps
- (5) 2 x wall posts
- (6) 2 x handle sets

- (7) 1 x aluminum seal
- (8) 2 x water deflectors
- (9) 2 x door panels
- (10)2 x aluminum seals
- (11) 1 x screw M4x25
- (12) 1 x clip