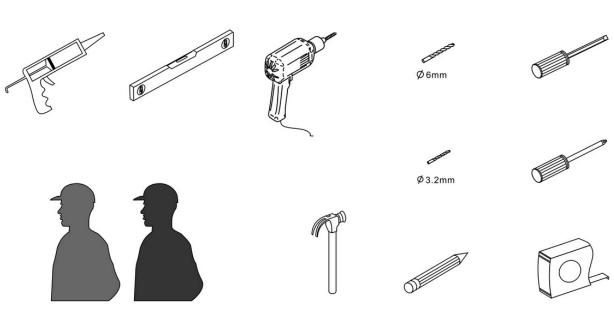

## Tools required

This product is heavy and may require two people to install.

Note: this product is heavy and may require two people to install.