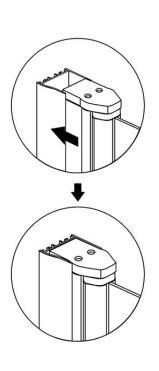

Clearners of gritty or abraside nature should be used. Care should be taken to avoid contact with strong chemicals such as organic solvents and strippers.

Glass cleaners can be used but with caution, if in doubt contact the manufacturer of the cleaner in question.

Please keep these instructions for aftercare and customer servies details.

## Tools required





This product is heavy and may require two people to install.



### Box contents



## Assembly drawing



- (1) 8 x wall plugs
- (2) 8 x flat screws M4x35
- (3) 6 x screw M4x8
- (4) 6 x screw cover caps
- (5) 2 x wall posts
- (6) 2 x handle sets

- (7) 1 x aluminum seal
- (8) 2 x water deflectors
- (9) 2 x door panels
- (10)2 x aluminum seals
- (11) 1 x screw M4x25
- (12) 1 x clip

## Installation steps

## Step 1





Step 2





Step 3





Step 4





Step 5





Step 6