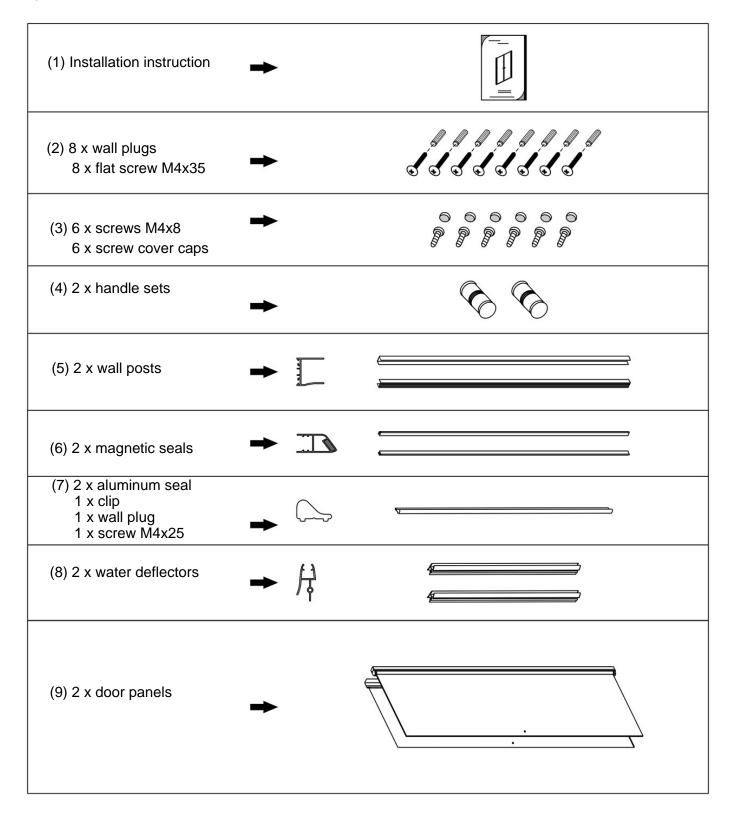

### Box contents

## Assembly drawing

- (1) 8 x wall plugs
- (2) 8 x flat screws M4x35
- (3) 6 x screw M4x8
- (4) 6 x screw cover caps
- (5) 2 x wall posts
- (6) 2 x handle sets

- (7) 1 x aluminum seal
- (8) 2 x water deflectors
- (9) 2 x door panels
- (10)2 x aluminum seals
- (11) 1 x screw M4x25
- (12) 1 x clip