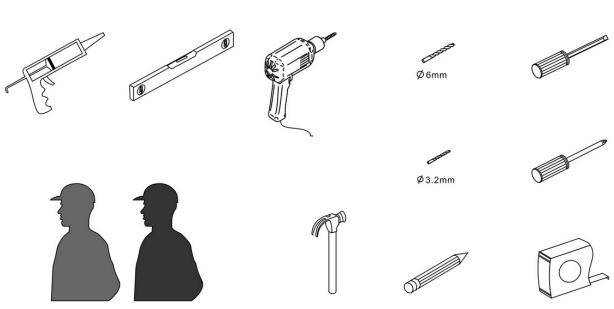

# Tools required

This product is heavy and may require two people to install.

Note: this product is heavy and may require two people to install.