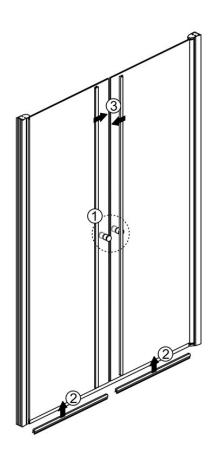

and allowed to build up.

Clearners of gritty or abraside nature should be used. Care should be taken to avoid contact with strong chemicals such as organic solvents and strippers.

Glass cleaners can be used but with caution, if in doubt contact the manufacturer of the cleaner in question.

Please keep these instructions for aftercare and customer servies details.

# Tools required





This product is heavy and may require two people to install.



#### Box contents



### Assembly drawing



- (1) 8 x wall plugs
- (2) 8 x flat screws M4x35
- (3) 6 x screw M4x8
- (4) 6 x wall posts
- (5) 6 x screw cover caps

- (6) 1 x aluminum seal
- (7) 2 x water deflectors
- (8) 2 x door panels
- (9) 2 x handle sets
- (10) 2 x magnetic seals

## Installation steps

Step 1





Step 2





## Step 3





Step 4





# Step 5