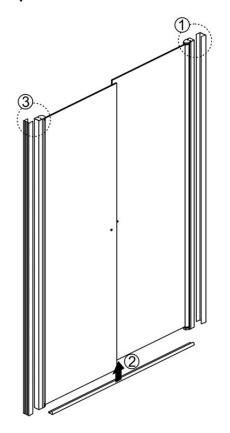

ay be deposited and allowed to build up.

Clearners of gritty or abraside nature should be used. Care should be taken to avoid contact with strong chemicals such as organic solvents and strippers.

Glass cleaners can be used but with caution, if in doubt contact the manufacturer of the cleaner in question.

Please keep these instructions for aftercare and customer servies details.

# Tools required





This product is heavy and may require two people to install.



#### Box contents



### Assembly drawing



- (1) 8 x wall plugs
- (2) 8 x flat screws M4x35
- (3) 6 x screw M4x8
- (4) 6 x wall posts
- (5) 6 x screw cover caps

- (6) 1 x aluminum seal
- (7) 2 x water deflectors
- (8) 2 x door panels
- (9) 2 x handle sets
- (10) 2 x magnetic seals

## Installation steps

Step 1





Step 2





## Step 3





Step 4





# Step 5