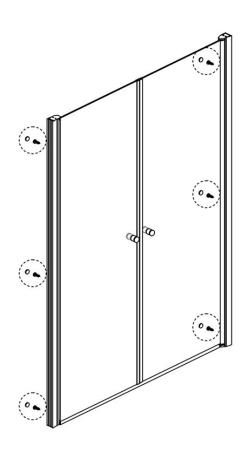

### Assembly drawing

- (1) 8 x wall plugs
- (2) 8 x flat screws M4x35
- (3) 6 x screw M4x8
- (4) 6 x wall posts
- (5) 6 x screw cover caps

- (6) 1 x aluminum seal
- (7) 2 x water deflectors
- (8) 2 x door panels
- (9) 2 x handle sets
- (10) 2 x magnetic seals