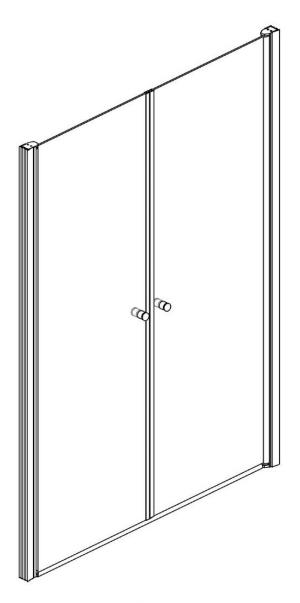

### Assembly drawing

- (1) 8 x wall plugs
- (2) 8 x flat screws M4x35
- (3) 6 x screw M4x8
- (4) 6 x wall posts
- (5) 6 x screw cover caps

- (6) 1 x aluminum seal
- (7) 2 x water deflectors
- (8) 2 x door panels
- (9) 2 x handle sets
- (10) 2 x magnetic seals