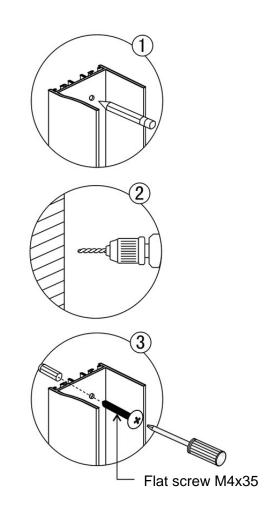

me salts may be deposited and allowed to build up.

Clearners of gritty or abraside nature should be used. Care should be taken to avoid contact with strong chemicals such as organic solvents and strippers.

Glass cleaners can be used but with caution, if in doubt contact the manufacturer of the cleaner in question.

Please keep these instructions for aftercare and customer servies details.

# Tools required





This product is heavy and may require two people to install.



#### Box contents



### Assembly drawing



- (1) 8 x wall plugs
- (2) 8 x flat screws M4x35
- (3) 6 x screw M4x8
- (4) 6 x wall posts
- (5) 6 x screw cover caps

- (6) 1 x aluminum seal
- (7) 2 x water deflectors
- (8) 2 x door panels
- (9) 2 x handle sets
- (10) 2 x magnetic seals

## Installation steps

Step 1





Step 2





## Step 3





Step 4





# Step 5