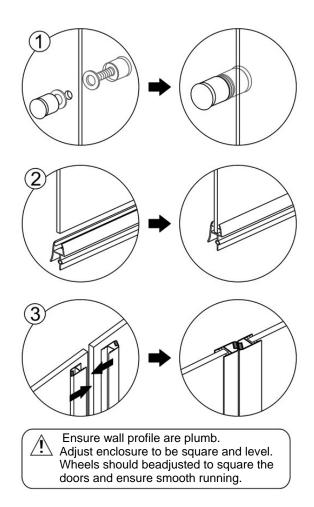

nd allowed to build up.

Clearners of gritty or abraside nature should be used. Care should be taken to avoid contact with strong chemicals such as organic solvents and strippers.

Glass cleaners can be used but with caution, if in doubt contact the manufacturer of the cleaner in question.

Please keep these instructions for aftercare and customer servies details.

# Tools required





This product is heavy and may require two people to install.



#### Box contents



### Assembly drawing



- (1) 8 x wall plugs
- (2) 8 x flat screws M4x35
- (3) 6 x screw M4x8
- (4) 6 x wall posts
- (5) 6 x screw cover caps

- (6) 1 x aluminum seal
- (7) 2 x water deflectors
- (8) 2 x door panels
- (9) 2 x handle sets
- (10) 2 x magnetic seals

## Installation steps

Step 1





Step 2





## Step 3





Step 4





# Step 5