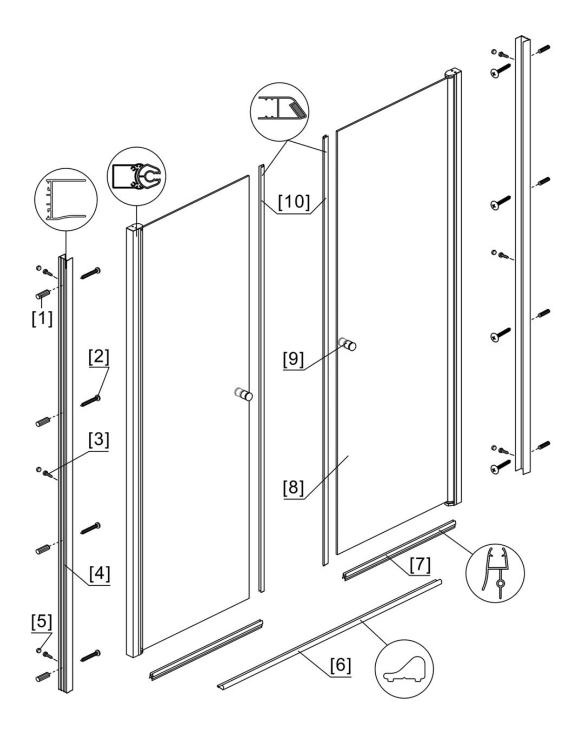

### Assembly drawing

- (1) 8 x wall plugs
- (2) 8 x flat screws M4x35
- (3) 6 x screw M4x8
- (4) 6 x wall posts
- (5) 6 x screw cover caps

- (6) 1 x aluminum seal
- (7) 2 x water deflectors
- (8) 2 x door panels
- (9) 2 x handle sets
- (10) 2 x magnetic seals