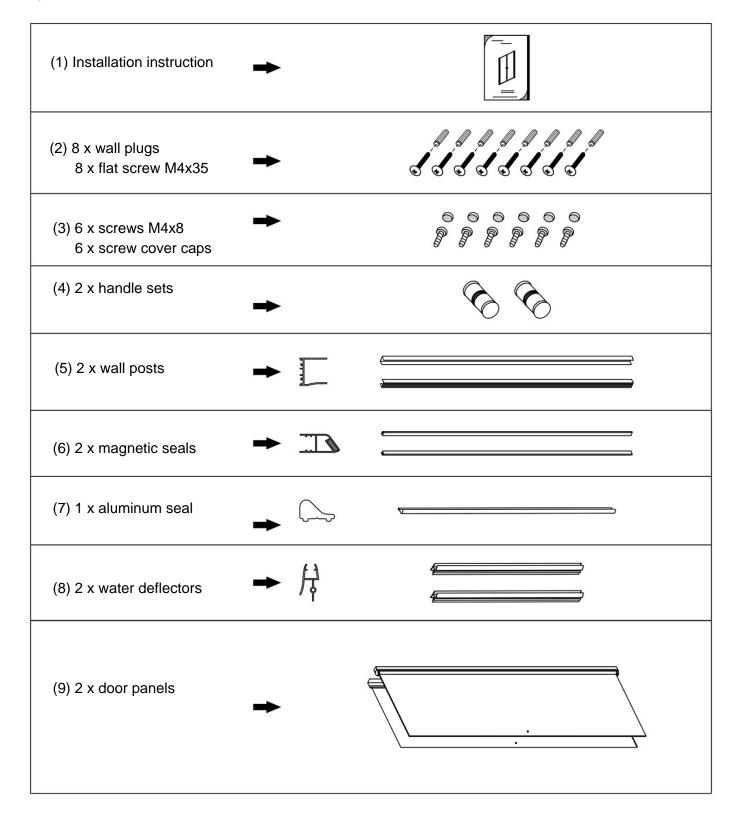

#### Box contents

### Assembly drawing

- (1) 8 x wall plugs
- (2) 8 x flat screws M4x35
- (3) 6 x screw M4x8
- (4) 6 x wall posts
- (5) 6 x screw cover caps

- (6) 1 x aluminum seal
- (7) 2 x water deflectors
- (8) 2 x door panels
- (9) 2 x handle sets
- (10) 2 x magnetic seals