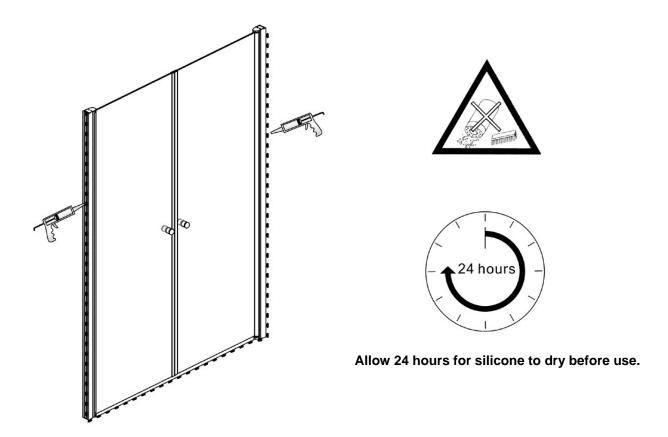

#### Notes: Safety glass can not be re-worked.

Please read these instructions carefully before start of installation.

Specail care should be taken when drilling walls to avoid hidden pipes or electrical cabels.

Note: this product is heavy and may require two people to install.