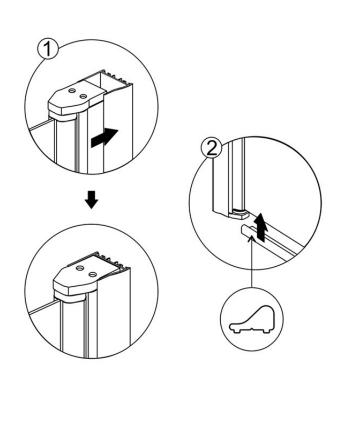

be deposited and allowed to build up.

Clearners of gritty or abraside nature should be used. Care should be taken to avoid contact with strong chemicals such as organic solvents and strippers.

Glass cleaners can be used but with caution, if in doubt contact the manufacturer of the cleaner in question.

Please keep these instructions for aftercare and customer servies details.

# Tools required





This product is heavy and may require two people to install.



#### Box contents



### Assembly drawing



- (1) 8 x wall plugs
- (2) 8 x flat screws M4x35
- (3) 6 x screw M4x8
- (4) 6 x wall posts
- (5) 6 x screw cover caps

- (6) 1 x aluminum seal
- (7) 2 x water deflectors
- (8) 2 x door panels
- (9) 2 x handle sets
- (10) 2 x magnetic seals

## Installation steps

Step 1





Step 2





## Step 3





Step 4





# Step 5