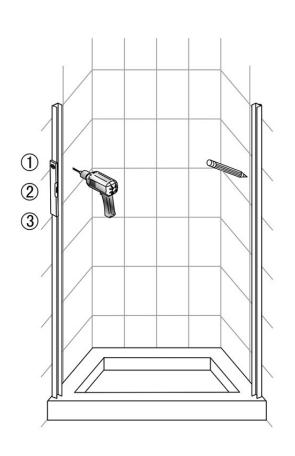

lime salts may be deposited and allowed to build up.

Clearners of gritty or abraside nature should be used. Care should be taken to avoid contact with strong chemicals such as organic solvents and strippers.

Glass cleaners can be used but with caution, if in doubt contact the manufacturer of the cleaner in question.

Please keep these instructions for aftercare and customer servies details.

# Tools required





This product is heavy and may require two people to install.



#### Box contents



### Assembly drawing



- (1) 8 x wall plugs
- (2) 8 x flat screws M4x35
- (3) 6 x screw M4x8
- (4) 6 x wall posts
- (5) 6 x screw cover caps

- (6) 1 x aluminum seal
- (7) 2 x water deflectors
- (8) 2 x door panels
- (9) 2 x handle sets
- (10) 2 x magnetic seals

## Installation steps

Step 1





Step 2





## Step 3





Step 4





# Step 5