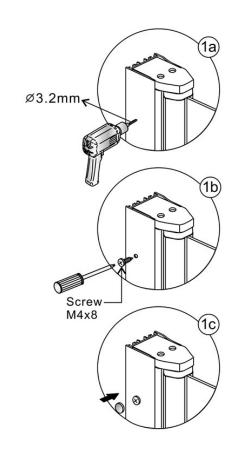

o build up.

Clearners of gritty or abraside nature should be used. Care should be taken to avoid contact with strong chemicals such as organic solvents and strippers.

Glass cleaners can be used but with caution, if in doubt contact the manufacturer of the cleaner in question.

Please keep these instructions for aftercare and customer servies details.

# Tools required





This product is heavy and may require two people to install.



#### Box contents



### Assembly drawing



- (1) 8 x wall plugs
- (2) 8 x flat screws M4x35
- (3) 6 x screw M4x8
- (4) 6 x wall posts
- (5) 6 x screw cover caps

- (6) 1 x aluminum seal
- (7) 2 x water deflectors
- (8) 2 x door panels
- (9) 2 x handle sets
- (10) 2 x magnetic seals

## Installation steps

Step 1





Step 2





## Step 3





Step 4





# Step 5